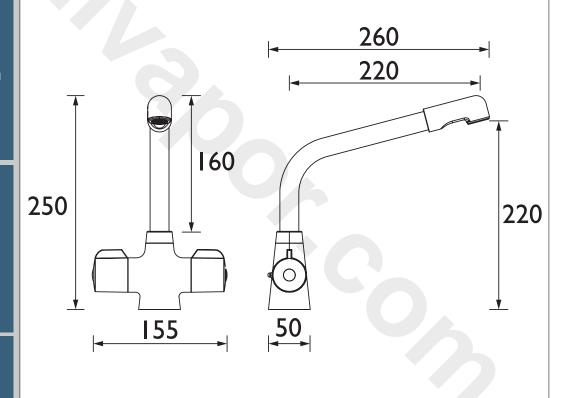

Dimensions (measurements in mm)

| Flow Rates (I/min)    |      |      |      |      |      |      |  |
|-----------------------|------|------|------|------|------|------|--|
| System Pressure (bar) | 0.3  | 0.5  | 1    | 2    | 3    | 5    |  |
| MH SNK EF C           | 12.9 | 13.7 | 18.8 | 27.2 | 33.6 | 43.4 |  |